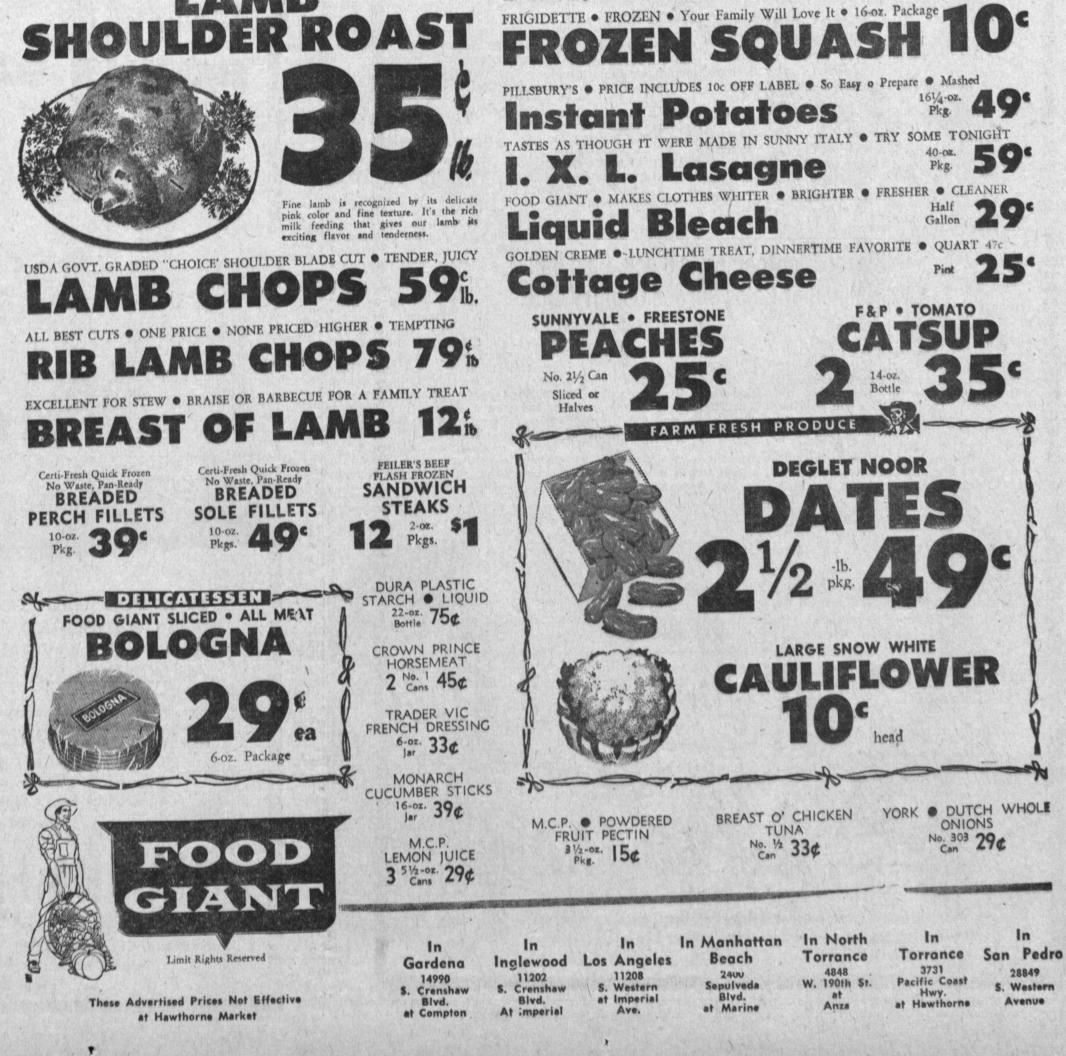

FOOD GIANT **3 GIGANTIC SALE DAYS!** MONDAY, TUESDAY, WEDNESDAY - JANUARY 9, 10, 11 AND FABULOUS BLUE CHIP STAMPS

> 3c Off Label FRIGIDETTE • FROZEN • DINNERTIME TREAT • 9-02. Package

USDA GOVT. GRADED "CHOICE" TENDER