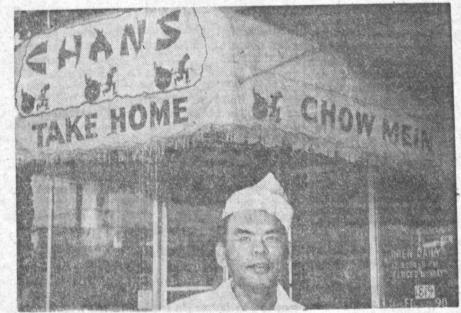

.

CHOP STICK EXPERTS—Or not, the delicate, delectable Chinese food prepared by master Chef Sue K. Hom, owner of Chan's Chinese Foods to Take Out, will be enjoyed by all who try Chan's preparations. His barbecued ribs and pork are wonderful! Food is prepared to go by the dinner, Chinese family style (an extra treat added for three or four orders), or a la carte orders may be made from the extensive menu. Chan, as Sue K. Hom is best known, can prepare a dinner to go for one or for a party of 200. He has been chef at many famous hotels and restaurants in this area, including Don the Beachcomber and the Beverly Hilton Hotel. Chan has many years of experience. Dinner is ready to pick up and bring home anytime from 12 noon until 9 p.m. every day except Monday. No tip or tax to worry about either. Call FR 5-1590 or drop in at Chan's Chinese Food to Take Out, 1819 S. Catalina, Redondo Beach.