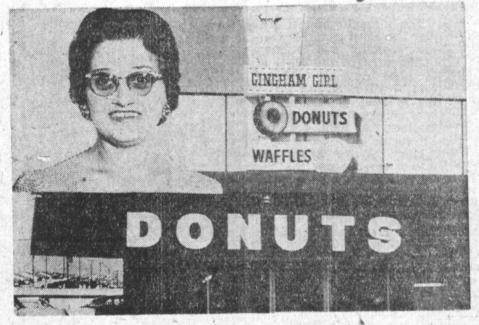

HUNGRY FOR A DOUGHNUT?—Gingham Girl Donut and Waffle Shop, 5325 Torrance Blvd., specializes in 72 varieties of doughnuts that taste like more after the first delectable bite. Owned and operated by Viola Reiter and Charles Bellina, the shop was opened in November. Gingham Girl Donut and Waffle Shop is located in the Border Market Shopping Center and is open every day from 7 a.m. until 10 p.m., except Monday. Buttermilk, French, knots, cruellers, fried pies and waffles with whipped butter are on the menu to tempt the shopper or passerby to tasty delight. Discounts are given to clubs, churches, schools, and groups. There is plenty of parking space. Coffee, tea and milk are served too, as well as malts and milk shakes. For a delicious tasty breakfast or snack drop in at Gingham Girl Donut and Waffle Shop, 5325 Torrance Blvd., Torrance.