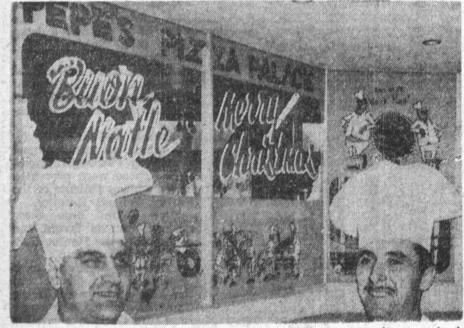

## Fage B4 Sunday, January T, 196E WHO'S WHO'S WHO' BUSINESS INDEX

THATSA RIGHT—Savory flavorsome Italian food to go is smacking good when orders are given at Pepe's Pizza Palace, 1534 Carson, Torrance. Delicious lasagna, ravioli, spaghetti made tempting by special home made sauces are on the menu. For a treat that is delightfully different, bell pepper sandwiches are something not to be missed. Owners Lenny Mormino and Santa, BiGuiseppi are newcomers to California, for they moved here from New York and opened their Pepe's Pizza Palace on December 9. The recipe handed down from father to son for their pizza is the prize of the menu. Pizzas—all hand made—are prepared at the Pizza Palace and put up in Kaiser foil. The Mormino family originated the pizza in Puerto Rico and Lenny's father has been a chef for many years in New York so Lenny has learned the pizza business from boyhood. For a taste treat, try one of Pepe's Pizza Palace's "walking pizzas."