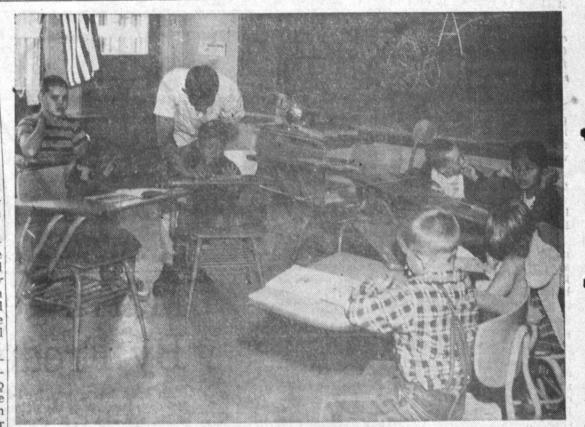

partment, FAirfax 8-3310.

SCHOOL DAYS-For the children at the Garden Valley School for the Mentally Retarded are precious for the youngsters who attend there. Parents aid instructor Larry

Neece with volunteer help, but more volunteers are needed for the two class sessions daily. The school is located at 14725 Grammercy Place.