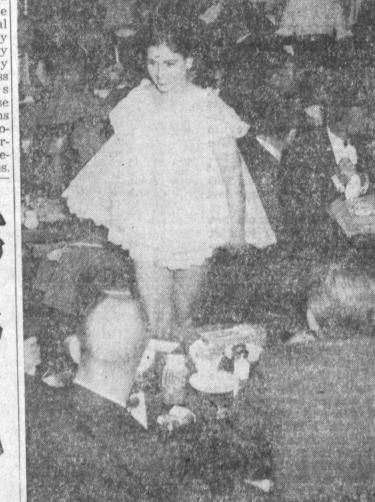

GABLE HOUSE 22501 Hawthorne Blvd. at Sepulveda Across from Sears For Info., Call FR 8-2265 WHICH HE HE HE HE HE HE S

SPECTACULAR ARRAY-Of women's apparel was modeled last week at the final fashion show of the year in the Pen and Quill Restaurant in Manhattan Beach. Style parades resume at the Coast Highway dining establishment in February with smart fashions from Dion's of Manhattan Beach.