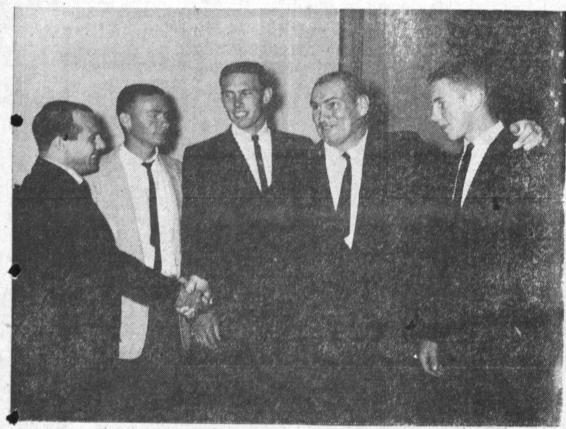

Thursday, December 29, 1960

GRID GREATS CONGRATULATED - Best wishes were extended to four El Camino College grid stars of 1960 by Coach Norm Verry last week. The quartet, all winners of the Metropolitan Conference honors, will again

be acclaimed at the college's Athletic and Jim Hester, Torrance.

CALL UPON PRESS reservations for the dinner "In past years we hav preceeding Dr. Lawlor's ad-

Awards Banquet Jan. 12. From left, players are Joe Costanza, Hawthorne; Ron Veres, Torrance; Gene Burelson, Inglewood; Verry;