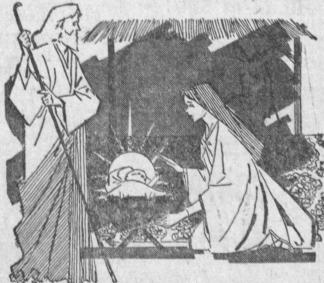

"Coming of Christ" Presented By "Project 20" Wednesday

Many of the most ennobling and beautiful works of art in the history of civilization day, December 21, at 8:30 work.

Will draw heavily on the words of the Bible; and Robture of the world he lived in, the people around him, and symphonic score. tion will be utilized to relate the story of Christ's birth, Sponsored by the U.S. Steel boyhood and ministry, when Corporation, the half-hour tribute not only a biography written by Richard Hanser, results. Phone DA 5-1515.