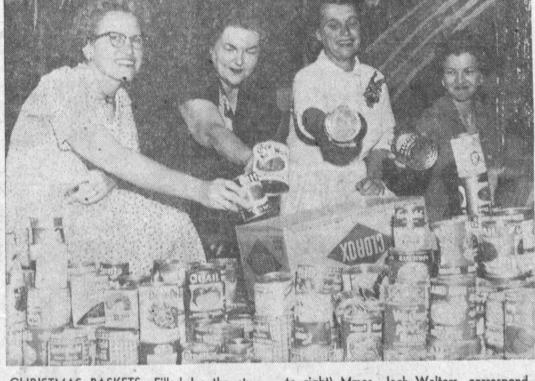

CHRISTMAS BASKETS-Filled by the students at Seaside School will add to the enjoyment of the needy this Christmas. Canned food is being organized and packed by members of the PTA. Helping are (left to right) Mmes. Jack Walters, corresponding secretary; James Miller, third vice president; Joseph Pesaniello, welfare chairman; and Lynn Eden, treasurer.