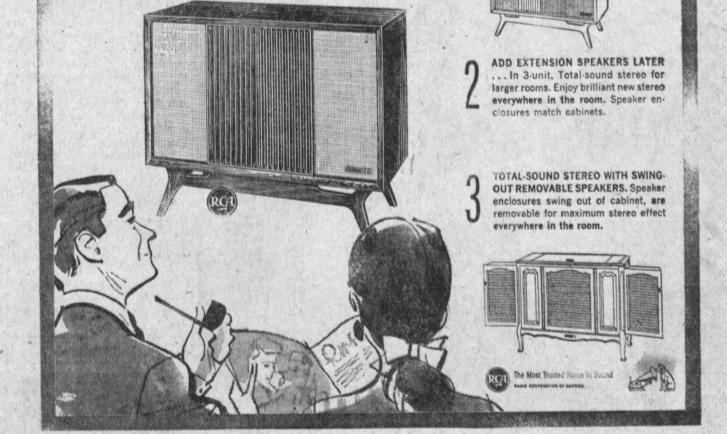

## GREAT NEW STEREO SYSTEM ADDS NEW MAGIC TO MUSIC!

Amplifiers: Combination of three amplifiers on a single chassis provides remarkably clear stereo reproduction um distortion.

Automatic 4-Speed Record

Changer: "Floating Action" protects records and styli

from shock and wear. Auto-matic last-record turn-off. New 2-in-1 "Living Stereo" Compatible Pickup: Features precision made styli - dia-mond for microgroove, sap-phire for 78 RPM records.

"Total-Sound" Speaker System: Includes 5 separate apeakers: one center BACA Carl Carl speaker, two mid-range and two high-frequency speakers.

tape recorder, optional "Total-Sound" stereo speaker systems Available with built-in stereo AM-FM tuner (Model VCR 245)

The MARK 18

Total-Sound Stereo High-Fidelity Console

Model VC185

Pacific Ave., Redondo Beach FRontier 6-3444