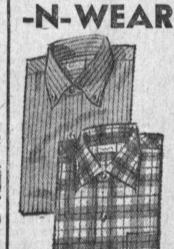

In Assorted patterns. Uusually 7.98. SIZES S-M-L

Boxed

Men's

Sanforized wash 'n' Wear cotton and flannel novelty prints. Middle type and button type as featured. Sizes A-B-C-D