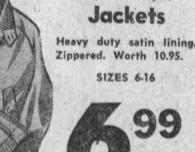

Reg. 2.98

Boys' 2-Pc. Set Flannel Shirt and Cord Pants Washable long sleeve flannel

REG. 3.98 VAL.

SIZES 2-6X

Wash 'n' Wear Flap pockets, cuffed. Reg. 5.98. Sizes 28-42. In-Olive Green, Steel Grey, Brown, Tan and Black. shirt with matching cord pants with flannel lining. Assorted.