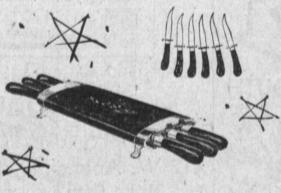

9:00 A.M. TO 9:30 P.M.

SUNDAYS 9:00 to 9:30

BRASS & WOOD CARVING SET . . . the companion to the carving set-6 quality steak knifes (131/2" blade) with hand carved walnut wood handles and case trimmed in gleaming brass - an interesting decor or collector's item-a handsome gift.