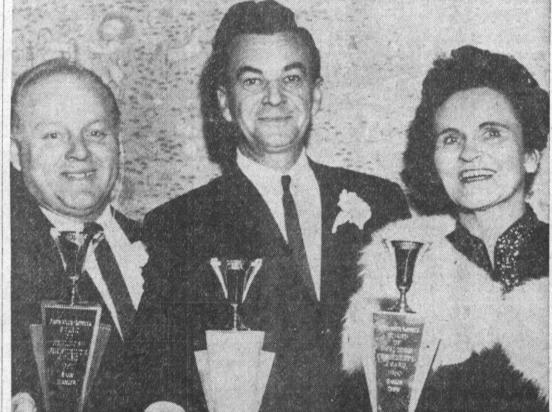

Use classified. Call DA 5-1515

PRESIDENTIAL AWARDS were presented to (left to right) Hank Mahler, chairman of the membership committee; Ken Peters, member of the board of directors; and Hallie Crow, chairman of attendance. National recognition will be given the board for increase of membership. Two hundred and twelve new members were added this year. The awards were presented at the installation dinner held at the Plush Horse recently.