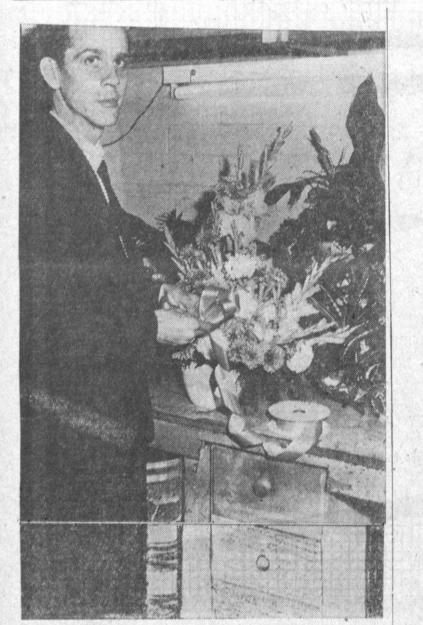

Page B-2

TORRANCE PRESS

Thursday, December 15, 1960 Thursday

FLORAL GIFT will be given to some lucky bride-to-be at a drawing New Year's Eve by the new Virginia Patio Flower Shop. Tommy Christenson, manager of the shop, located at 3931 West Artesia Blvd., Torrance, arranges a floral arrangement, an example of the lovely work done at the shop. Christenson says, "There is nothing of buy to be eligible. Just drop in and get acquainted. We want to know our neighbors and our neighbors to know us."