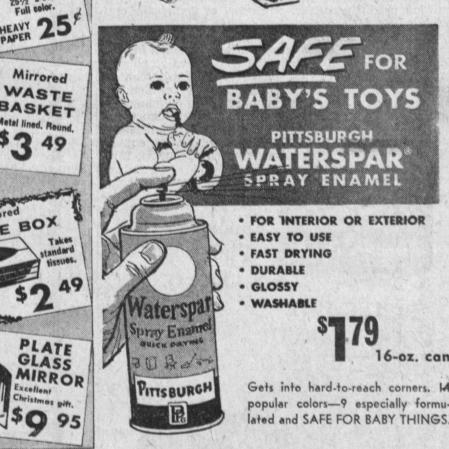

Warren Christmas

TISSUE BOX

6-Ft. plastic looks real, has natural tree aroma.

61/2-ft. stainless steel fold up for storage. Green White or Pink.

FOR HOME, OFFICE, CHURCH, INDOORS AND OUT

PITTSBURGH PLATE GLASS CO. 1413 Cravens, Torrance - FA 8-5260