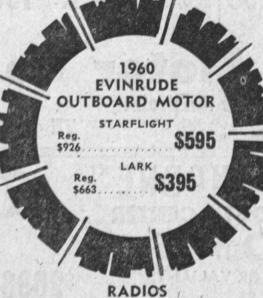

. MARINOFF, H-O/S-8056 Torrance Press, Dec. 11, 18, 25, 1960



FOR CHRISTMAS . . . MODERATELY PRICED

CHECK THESE VALUES

LIFE PRESERVER JACKETS

\$2.69

MITY LITE

Complete Line of

MARINE HARDWARE

SAVE.....30-40-50%

TV LANTERN .

95 Plus Batteries

\$2.79

95

249

1 69

MAKE HER BEAUTIFUL . . .

PERMANENTS TINTS . . . COLORS

COMPLETE BEAUTY SERVICE

Open Daily Monday Thru Saturday Phone FR 1-6515 Open Evenings Thursday and Friday

BEAUTY SALON

21756 Hawthorne Blvd. Torrance Behind Broadway . . . Next to Magic Chef Market COMPLETELY AIR CONDITIONED

\$2.49

Reg. 14.95

BINOCULARS

PRIMITIVE

ELECTRIC

SIX-PIECE

BAR SET

KIDDIES'

CAMP

STOOLS

FOLDING

CHAIR

CHILDREN'S

TRAVEL

IRON

SAND PAINTING

With

Case

SET.

UNDERWATER LAMP

CUSHMAN SCOOTERS TWO YEARS TO PAY 25% DISCOUNT



9.95 5-Tube Table Model 12.95 Portable TRANSISTORS

With 19.95 9.95 Two. Includes Earphones With 14.95



BARBARA JO

# DRINK and WET D

Has real hair . . . sleeps . . . and is beautifuly dresed

21-inch. 26-inch . .

Walking

Doll 36-Inch

26-Inch

**Drink and Wet** 

"Baby Doll"

Foil-Regular 98c. Extra Bulbs | Christmas OUTDOOR 75c INDOOR

25-Inch...

Set of 7 Set of 15 Set of 25 OUTDOOR Box of 50c Set of 15, \$2.59 Set of 25, By Hoferts By Hoferts

Christmas | Christmas

**Snow Spray** 

CHRISTMAS

WRAPPING

PAPER

Tree Stands

ICICLES

Reg. 25c 5 for 99c

\$1.00

Light Set

**Regular \$28.00** 

School Girl Doll

Long Hair ......9,39

Poodle Cut ..... 8.99

Barbara-Jo Dolls

26-Inch

Chubby-Dubby



Open Every Night 'til Christmas to 8 p.m. Except Sunday and Tuesday

TE 4-4575

TE 4