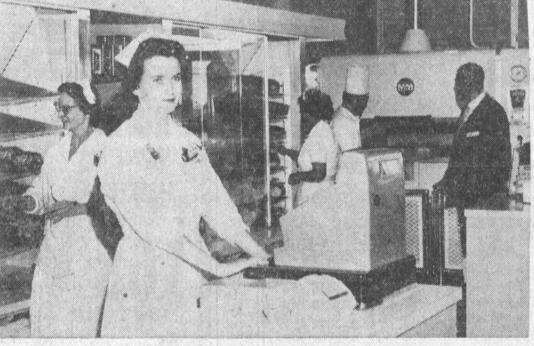

tion about meeting nights, age limitations, and outings,

100% Financing

Planning

Phone

**VErmont 7-0972** 

Collect Now!

Styling

OPENING SCENE - Food Giant Markets, following the success of bakery operations in other markets in the giant chain, last week officially unveiled the bakery section of the Pacific Coast Highway and Hawthorne Blvd.

store. Shown working in the new section are Jean Green, Marion Cannavo, Viola Brand, Ken Thomas, baker, and Harold M. Freund. director of bakery operations for the chain.