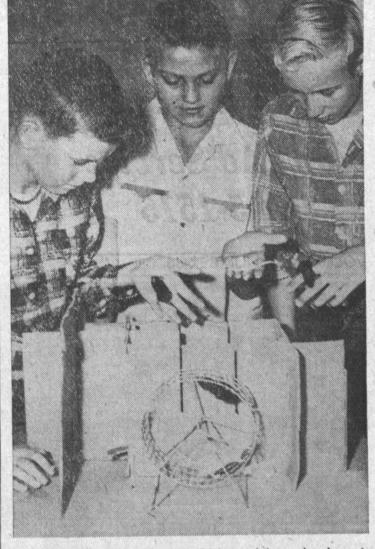

> Use classified ads for quick results. Phone DA 5-1515.

MICE IN A MAZE-Members of the eighth grade class at Meadow Park School have pets these days which are helping them with their school work. Pets are black and white mice that help them with their science and arithmetic studies. Reports on mousey activities are an integral part of both topics. Looking over a mouse maze and a mouse wheel are Chuck Guerin, Gené Cooper and Gary Emrich.