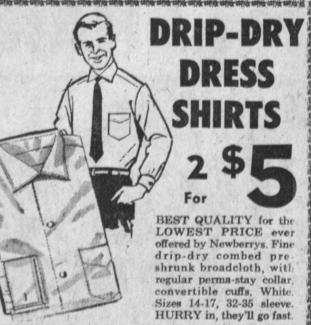

Newberrys

MEN'S SHIRT & TIE GIFT SET 2.98

Rayon challis sport shirt with matching tie, Blue, white, tan, grey. Sizes

BOYS' SOX SLIPPERS

Men's, ladies' and cdildren's wool sox with leather soles, embroidered insteps. S-M-L. 89c to 1.98