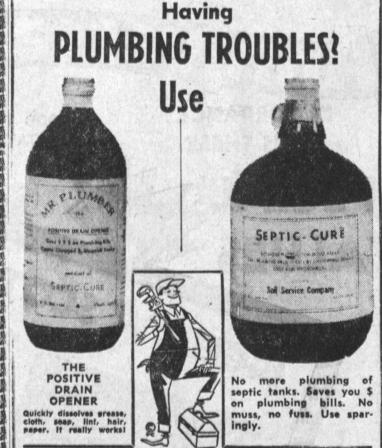

## C & B PLUMBING Call FA 0-3434

FOR EXPERT EMERGENCY REPAIRS-DAY OR NIGHT 1402 W. CARSON, TORRANCE, AT HALLDALE

DISPLAYED IN TORRANCE—Artist's sketch shows the fabulous X-15 rocket ship, capable of 3600 mph at 100 miles, that will be put on display Saturday and Sunday in Torrance.