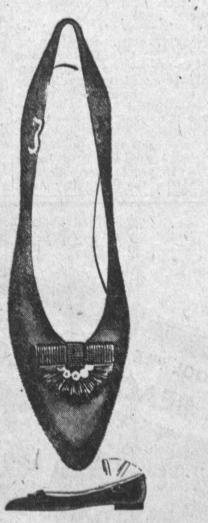

# holiday time is dress-up time at Gallen Kamp's

Nylon velvet BLUEBIRD swivel strap convertible pump with matching faille bow and jeweled rhinestone trim. New tapered last, In black. Children's sizes 81/2

BLUEBIRD swivel strap convertible bow pump. New tapered last. In black patent leather. Children's sizes 81/2

Corner of Cravens and El Prado Avenue

**Downtown Torance** Open Nights Until Christmas

Use Classified - DA 5-1515