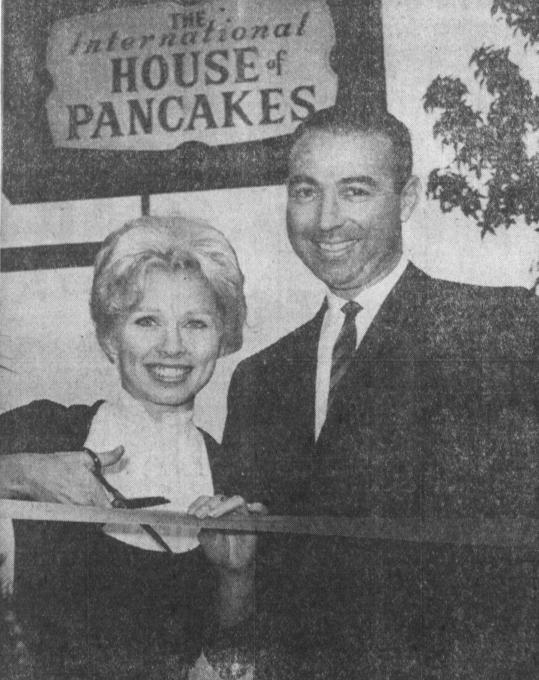

## JANSSON'S SEWING CENTER

2355 Torrance Blvd., Torrance FA 8-6137

STAR CUTS RIBBON-Cindy Robbins, popular TV actress and star of the "Tom Ewell Show," cuts the opening day ribbon at the Del Amo International House of Pancakes. Located at the corner of Hawthorne and Carson, the restaurant opened last Monday.

Helping the blonde Miss Robbins cut the ribbon is Leon Gottlieb, general manager of the restaurant. New showplace of the com-munity will feature breakfast of steak, ham and chicken dinners.