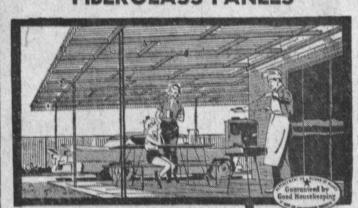

Add living space - anyplace

TRANSLUCENT **FIBERGLASS PANELS** 

Build colorful beauty, glare-free shade, with FILON. For patio and porch roofs. carports, fences, awnings, shoji screens, room dividers. Install with ordinary tools. 20 decorator colors, various corrugations, also flat or shiplap.

FIBERGLASS Per Sq. Foot

PLYWOOD

1/4" x 4' x 8' SHEETS AD GRADE

Per Sheet 5/8" x 5' x 9'

IDEAL FOR PING \$998

Ready-Ruilt

CLEAR DRY REDWOOD 3 Ft. x 6 Ft.

Several Styles CADMIUM PLATED