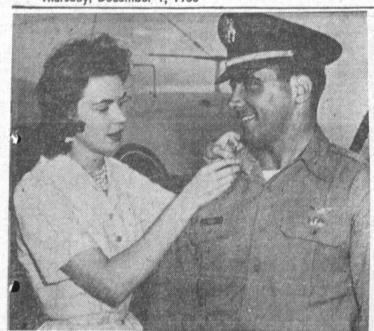

AFTER PROMOTION - Captain John A. Thomas Jr., Torrance, receives the silver bars signifying his new rank from his wife, Dagmar, at the Presidio of San Francisco, Calif. Captain Thomas, whose parents live at 1529 W. 227th St., Torrance is an aviator in the Sixth U. S. Army Flight Detachment. The captain entered the Army in March 1954. He is a 1947 graduate of Washington gh School, Los Angeles, and attended the University of California at Los Angeles. Captain Thomas is a member of Sigma Alpha Epsilon fraternity.