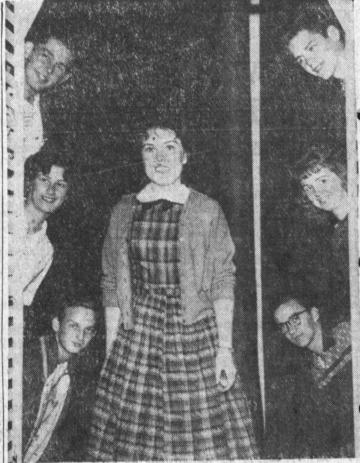

SENIORS PRESENT—"Curtain Going Up" actors are (left to right, upper row) Ed Houston, Pat King, Richard Fisher, and Jan Planz. (Left to right, lower row) Loren Schwenk, Barbara Huggins and Wayne Hughes. Performance is scheduled for Friday, Dec. 2 at 8 p.m. in Torrance High School auditorium. Mrs. Beverly Annis, drama instructor, is director of the play.