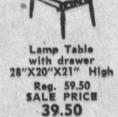

Sale Price 119.00 Panel-Back Arm Chair Foam rubber seat Reg. 59.50 Sale Price 39.50

Reg. 169.50

Panel-Back Side Chair Foam rubber seat Reg. 49.50 Sale Price 29.50

Pedestal Dining Table 48" round—Opens to 72" with two 12" leaves Reg. 159.50 Sale Price 99.50