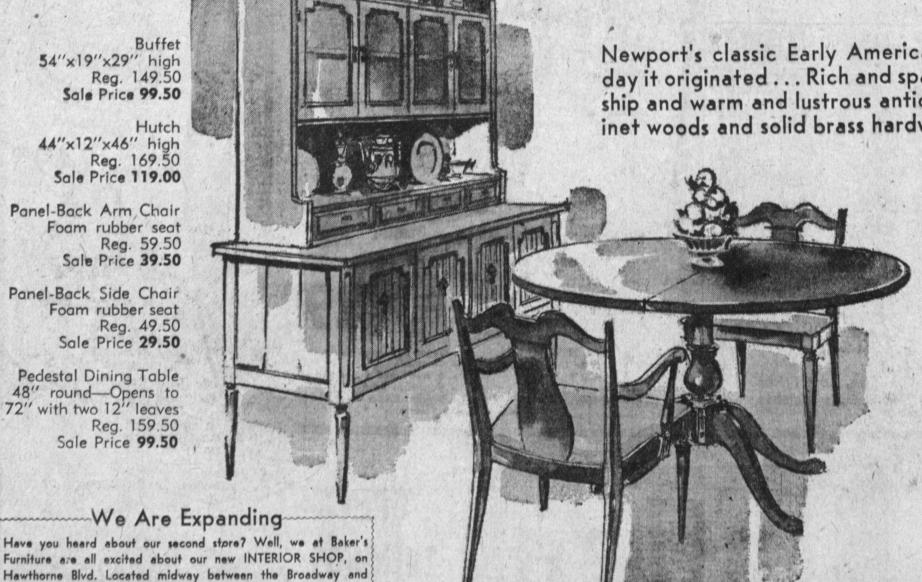

. . . SEE THIS MAGNIFICENT NEW GROUP TODAY!

Buffet Newport's classic Early American design is truly as fresh for the 1960's as the 54"x19"x29" high day it originated ... Rich and sparkling with subtle detail ... Superb craftsman-Reg. 149.50 ship and warm and lustrous antique finish ... Featuring carefully selected cab-Sale Price 99.50 inet woods and solid brass hardware. Hutch 44"x12"x46" high

Sale Price 119.00 Panel-Back Arm Chair Foam rubber seat Reg. 59.50 Sale Price 39.50

Reg. 169.50

Panel-Back Side Chair Foam rubber seat Reg. 49.50 Sale Price 29.50

Pedestal Dining Table 48" round—Opens to 72" with two 12" leaves Reg. 159.50 Sale Price 99.50