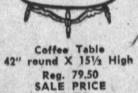

Coffee Table 72"X21"X161/2 High Reg. 79.50 SALE PRICE 49.50

9-Drawer Dresser 62"X19"X32" High

Reg. 219.00 SALE PRICE

146.00

Double Mirror 35"X50" High

Reg. 69.50 SALE PRICE

47.00

4/6 Ladder Back Bed Regular 99.50 SALE PRICE 66.00