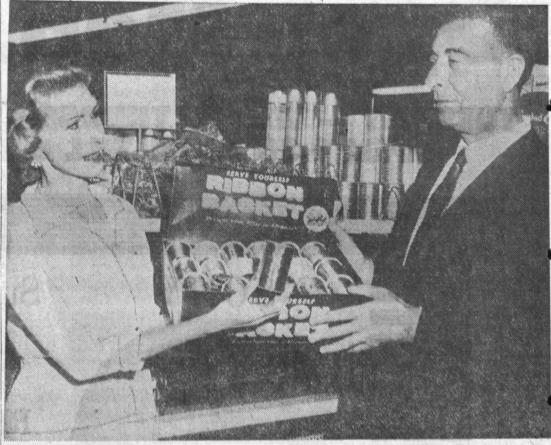

Use Press classified ads to buy, rent or sell. Phone DA 5-1515.

GIFT WRAPPING-"For Hope" will be the slogan of the ladies who will be wrapping gifts at the Certi-Bond store beginning Dec.

1. All proceeds from the nominal charge for Christmas gift wrapping will be donated to the City of Hope. Mrs. Wallace Howe from the City of Hope shows Julian Hirschman, manager of Certi-Bond, ribbons to be used.