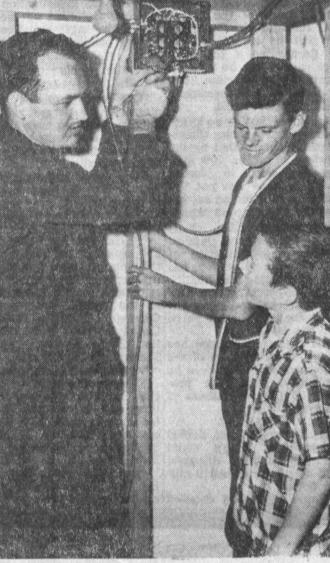

TORRANCE PRESS

an, Flavian Schol, Torrance, gives Lynn Kester and Harry Dunlop some hints on how a switch box should be wired. The training is part of the seventh and eighth grade shop program in Torrance