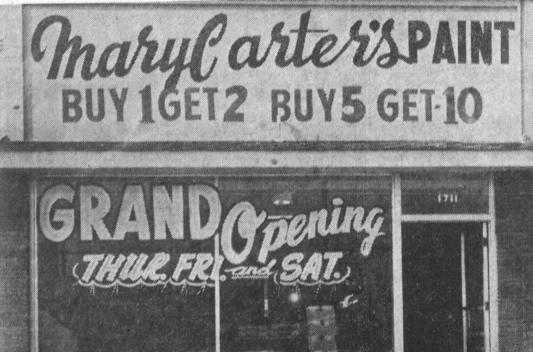

Thursday, December 1, 1960

TORRANCE PRESS

BEAUTIFUL 'IMPORT — An Austin-Healey "3000," valued at \$3500, will be given away to some lucky Mary Carter Paint customer, it was reported yesterday by manager Fred P. Sanders. Store is located at 1711 Cabrillo and features tremendous values in paints and painting equipment for homes.

### Mary Carter Paint Store Opens, With Promise to 'Paint the Town'

The opening of another for them to translate savings new Mary Carter Paint Store in Torrance at 1711 Cabrillo —get one free!" offer.

in Torrance at 1711 Cabrillo Avenue was announced this week. A Mary Carter spokesman said, "We're really going to paint the town. Our acceptance has been so immediate and so gratifying that we can't help but feel our success will be even greater in this new location." —get one free!" offer. Many people have asked up why we don't simply cut the price of Mary Carter paint in half, rather than giving two cans for the price of one," the Mary Carter spokesman continued. "There really is a sound psychological reason. People necessarily place

Mary Carter customers at the new store will be able to buy two cans of Mary Carter paint for the price of one. Quantities are unlimited and all purchoses are unconditionally guaranteed. Heterssaring prace great reliance upon the price of paint as a guide to quality. Mary Carter paint is compounded from the finest ingredients available and is the quality paint on the market.

Mary Carter Paint stores operate on a unique principle which has revolutionized the paint industry. Mary Carter Paint factories manufacture their own paints an d ship them in their own trucks

ship them in their own trucks directly to their own retail outlets. The quality controls, manufacturing, distribution and merchandising efficiencies which a r e effected by Mary Carter make it possible