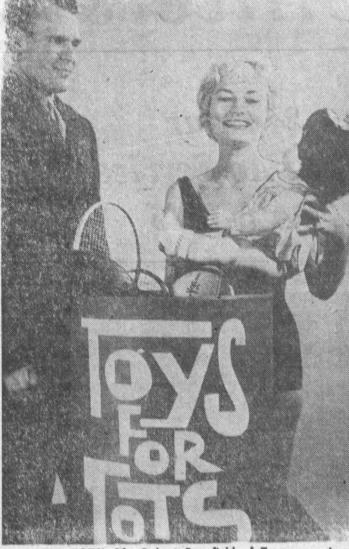

FACIAL BLINTZES MILADY & Frozer Strawberry Cheese Cherry, Blueberry NAPKINS 8-oz. 49¢

DOWNYFLAKE Frozen WAFFLES

LIMIT RIGHTS RESERVED

In In North

In

TOYS FOR TOTS' - Pfc. Robert Brumfield of Torrance gets a donation for "Toys for Tots" and a pretty smile from 18 year old Charlotte Parker, a North Hollywood fashion model. Pfc. Brumfield is a member of the 5th Communications Co., local Marine Corps Reserve unit which is sponsoring the drive. Toys will be given to children of needy families at Christmas time.

## Marine Reserve's "Toys for Tots" **Drive December 1**

Marine Corps Reserve December 2. units in this area will launch their 12th annual Christmas SEAL DOES TWO JOBS "Toys for Tots" campaign The program, which began in electric refrigerator-freezers across the entire country.