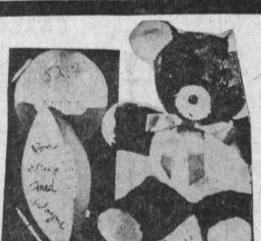

Vinyl head, Rooled hair can be washed, curled, combed. 1-pc. latex body with cotton filins. Wears lace-trimmed dress, panties, socks and shoes.

13"

Doll

SOFT, "LIKE REAL" "BABY JOAN" Cute 15" baby dol with all viny body, molded hair. She "coos when she's squeezed. In ribbor tied flannel blanket. Satin bind