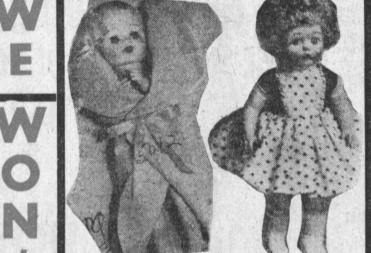

Vinyl head, Rooled hair can be washed, curled, combed. 1-pc. latex body with cotton filins. Wears lace-trimmed dress, panties, socks and shoes.

13"

Doll

SOFT, "LIKE REAL" "BABY JOAN" Cute 15" baby dol with all viny body, molded hair. She "coos when she's squeezed. In ribbor tied flannel blanket. Satin bind

"Baby Amy"

Vinyl Bottle 3.99

SCRIBBLE BALLS

For autograph collectors. Free pen! 2 tone popli covers in asst'd. colors. Scribble ball 14 in. long. Scrible basketball 10" in dia.

.38 Six Shooter

Cartridge

Pistol