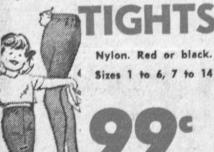

wear, drip dry. Washable. Sizes

99

\$2.97 Each

BOYS' SIZES 4-16, 26-36 ...

**WORTH 8.98** 

Sizes 2-7 Boys, 8-16 ... Men's 34 to 46 ..... 7.77

Clear the Decks SPORT SHIRTS Long & short sleeves

In one large assortment! You'll find shirts here valued at 3.98 in asstd. styles and fabrics. Sizes 5-M-L.