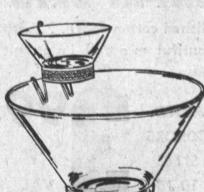

**Heavy Crystal Glass** SNACK-TIME HOSTESS SET

- Big 4-qt. clear glass bowl
- · Matching 51/4" bowl
- · Smart brass holder · A wonderful gift

ON PLATFORM FOR SCHOOL

Bowl 10 3/4" diameter, total height 9"

You have to see this set to appreciate it! Excellent for cheese dip; popcorn and pretzels; rolls and jelly; salads and relishes; and dozens of other uses.

A SPLENDID CHRISTMAS PIECE WITH MANY USES!