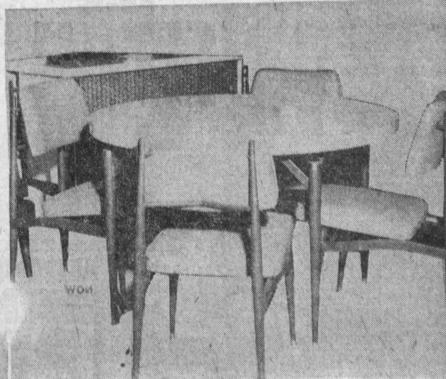

white base. Handsome, handwoven cane backs as shown. Other matching pieces available. Table shown has two fills with matching apron. All 5 Pieces \$295.00

OPEN MONDAY, THURSDAY AND FRIDAY NIGHTS