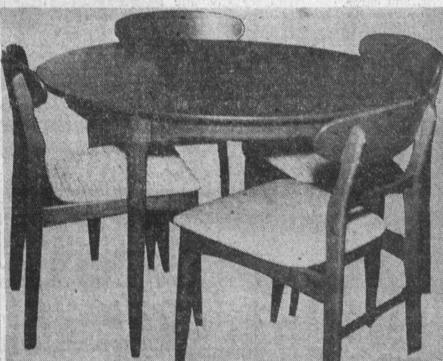

CONTINENTAL HEIGHT for casual dining by "Nordia." Large extension leaves, 42" diameter. 5 piece as shown. 179.00

Other Sets from 66.00 