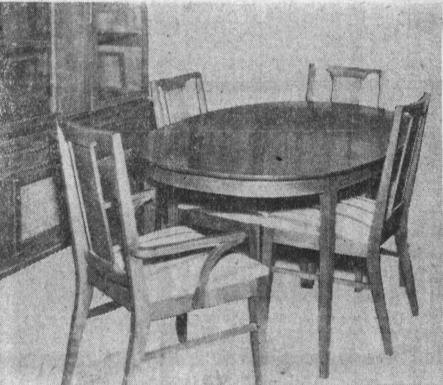

## for HOLIDAY DINING

(AND THE REST OF THE YEAR, TOO)

ELEGANT OVAL DINING SET. Very chic cane back chairs and spacious china complete with 2 arm chairs and 4 side chairs.

DANISH MODERN. Ever popular round extension set. Has 2 large leaves. Matching buffet available. 5 pieces. Only 187.00

CONTINENTAL HEIGHT for casual dining by "Nordia." Large extension leaves, 42" diameter. 5 piece as shown. 179.00

Other Sets from 66.00 