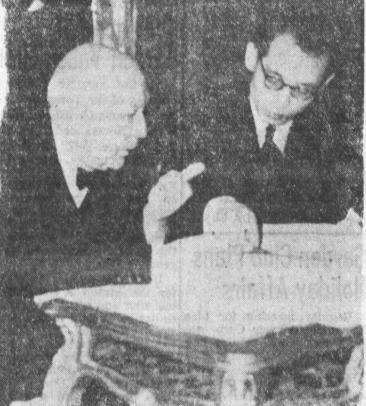

## DIAL-A-PRAYER

NON-DENOMINATIONAL

FA 8-3903

COURTESY OF

HALVERSON-LEAVELL MORTUARY - TORRANCE

CONFERRING PROTEGE-Is Eaktay Ahn, noted Korean composer and conductor, as he talks with the late Richard Strauss, with whom he was associated for 12 years in Munich and Vienna. Eaktay Ahn arrives in Palos Verdes Sunday to prepare for his appearance as guest conductor of the Civic Symphony Dec. 4.