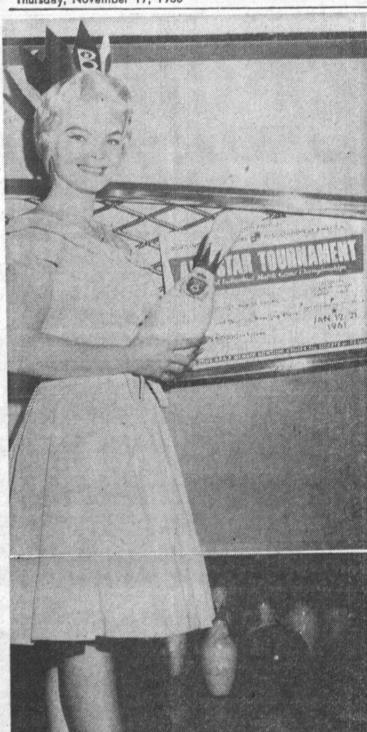

PIN-UP-Lovely Eileen Maxwell, 24, was selected this week to represent Gable House Bowl in competitions to be staged during the coming month. Girls representing bowling establishments will compete for the title "Miss All Star," Hawaiian vacation, luggage and a complete bowling wardrobe. Winner will be determined by vote.