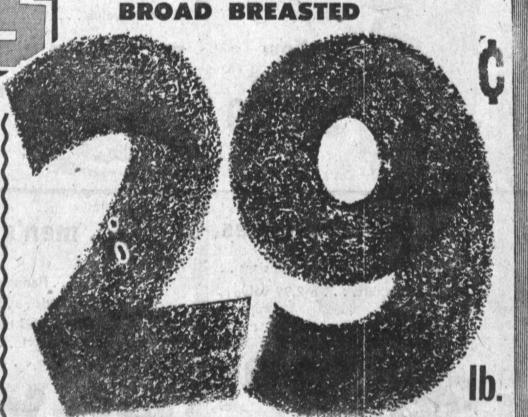

FOR YOUR THANKSGIVING DINNER!

HOLIDAY VALUES'

FROZEN YOUNG

TENDER N' PLUMP

BEST DRESSED

OVEN READY 14- to 20-lb. Average

10 - 12-lb. Average

**BUDGET-WISE BRAND JUNIOR** 