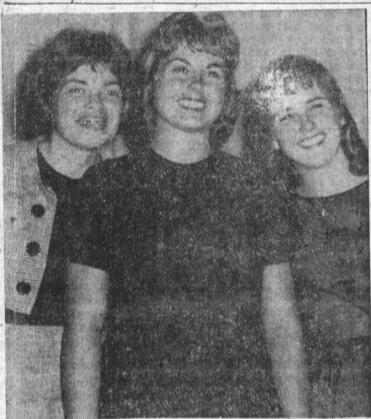

ROYAL TRIO of coeds will reign as Homecoming Queen and princesses of El Camino College Nov. 12. Selected from a field of 11 candidates by a panel of interviewing judges were Queen Jackie Nixon, center, and Princesses Thenell Mann, left, and Nancy Wilkie.