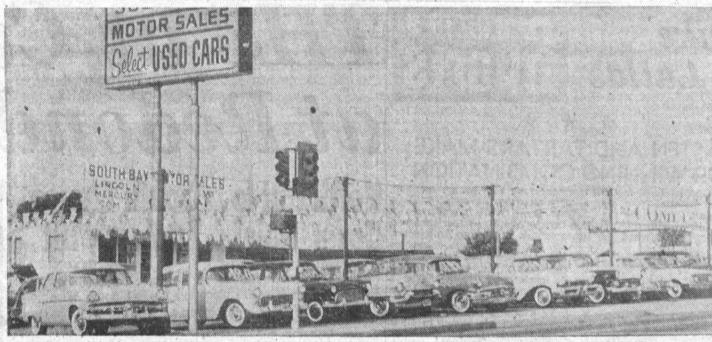

GRAND OPENING of South Bay Lincoln Mercury used car lot is scheduled for Saturday, Nov. 12. The new lot is located at 810 Sepulveda Blvd., Manhattan Beach. President William

R. Hopkins has authorized many special values in car sales because of the upswing in sales of the '61 Mercury and Comet.