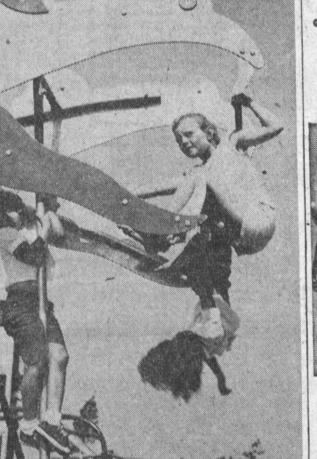

ready to give good, reliable service. The new lot is located one block east of Figueroa on Carson in Torrance.

"DRAGON" THEIR HEELS-Youngsters at Paradise Park hang from the gaping jaws of a "dragon" installed in the park at Lee St. and Ellinwood Drive. It is one of more than a dozen pieces of unusual play apparatus now in use at the Torrance Recreation Department facility.