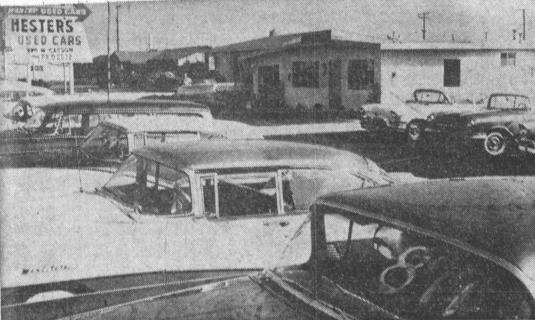

Surviving him are his wife Beatrice, a son, Roger Jamison of the home address, and a brother, Fred Patlian of Whittier and a sister, Mrs. Ethel Armen of Inglewood.

GRAND OPENING last Saturday was held for Hester's Used Cars, 320 East Carson St. The same personnel that has been serving Hester's customers for many years will be

ready to give good, reliable service. The new lot is located one block east of Figueroa on Carson in Torrance.

"DRAGON" THEIR HEELS-Youngsters at Paradise Park hang from the gaping jaws of a "dragon" installed in the park at Lee St. and Ellinwood Drive. It is one of more than a dozen pieces of unusual play apparatus now in use at the Torrance Recreation Department facility.