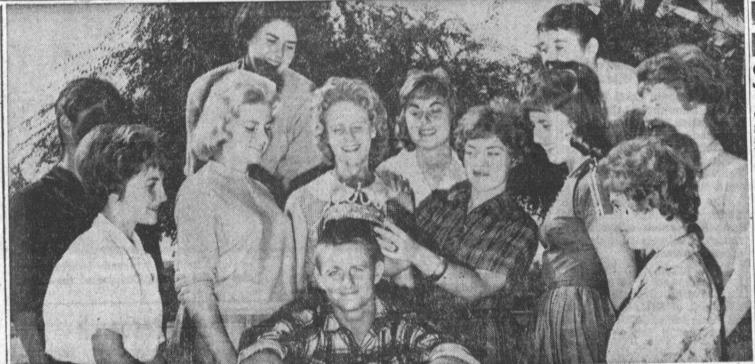

COLLEGE HAREM - Coeds at El Camino, campaigning for Homecoming Queen title, crown young college photographer Ken Huthmaker, who obviously does not object. Participating in the informal coronation here are (left to right) Ricky Fra-

THE TO REME IT THE PROPERTY AND THE PARTY OF THE PARTY OF

boni, Shari Bolles, Loretta Schultz, Jackie Nixon, Thenell Mann, Nancy Wilkie, Rosalie Murray Louette Martello Judy Scott, Phyllis Dunn and Susan Steele. The queen will be picked Tuesday evening and reign during Homecoming Week.