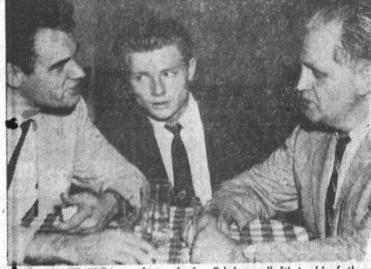

DESPERATE PLEA — Is made by Ed Long (left) to his father, Willy Loman, played by Carl Rogers (right) as Michael Parks (center) looks on. The Hampton Players' production of "Death of a Salesman" has two weeks left of its present run.

Photo by Ed Etledge