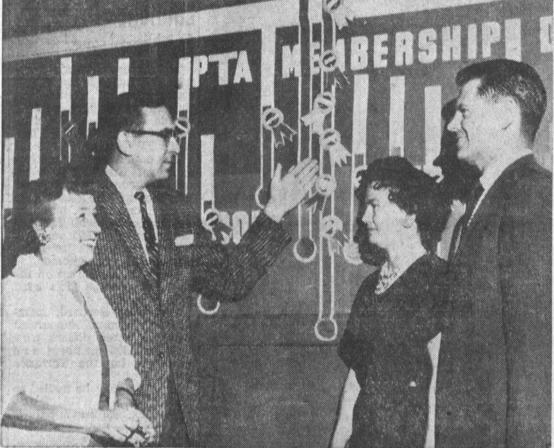

OVER THE TOP-Because of the team work of students, teachers and parents, Torrance High School has reached the highest in PTA memberships in the history of the school. Smiling because of a job well-done are Mrs.

Robert Moffitt, chairman of the drive: W. J. Douthwright, whose class reached 500 per cent first; Mrs. Paul Roberts, PTA president; and Dr. Carl Ahee, principal.

pership drive, just completed, dent representatives. The was the most successful in film will be provided by the the history of Torrance High Parent-Teacher Association, School, according to Mrs. according to Mrs. Paul Rob-