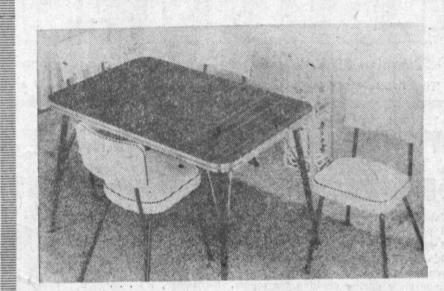

# BAKER'S ANNUAL FALL

SALE RUNS FROM THURSDAY TO THURSDAY OCTOBER 20 TO 27

MAPLE DINETTE SET

Complete with 4 matching wood chairs plus practical Formica top. Extends to 48".

FALL SALE

\$6995

MAPLE

Formica top, bronze finish. Complete with 4 vinyl upholstered chairs plus an extra leaf.

FALL SALE