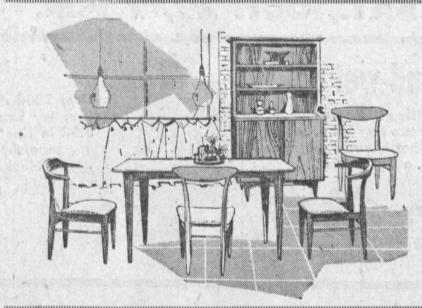

#### CONTEMPORARY DINING ROOM

Large rectangular table or your choice of a round extension table complete with chairs in beautiful hand rubbed walnut.

FALL SALE \$17995

Beautifully styled in walnut. Large double size dresser with star bright plate glass mirror and full size double bed.