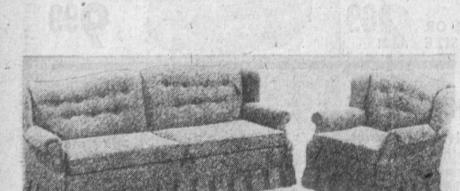

### BEDROOMGROUP

Includes double dresser, mirror, full size book-case headboard, large night stand with drawer.

PRICE

FALL SALE \$7 5 095

COLONIAL SOFA and MATCHING CHAIR

Choice of many fine fabrics that fit any decor. 100% foam cushions. Hardwood construction throughout.

FALL SALE \$0 Q95

72" CONTEMPORARY SOFA

Foam cubsions, hardwood construction throughout plus decorator fabrics available. At last we can offer you quality at a price everyone can afford. 2 to a customer only.