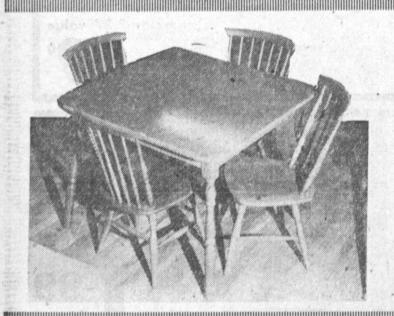

# BAKER'S ANNUAL FALL

SALE RUNS FROM THURSDAY TO THURSDAY OCTOBER 20 TO 27

MAPLE DINETTE SET

Complete with 4 matching wood chairs plus practical Formica top. Extends to 48".

FALL SALE

\$6995

MAPLE