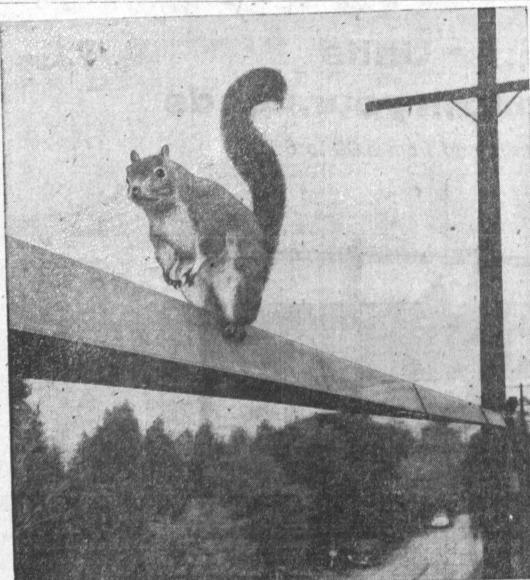

SQUIRRELS REALLY GO FOR phone cables. They like to gnaw on them. Trouble is, this leaves holes that can interfere with your service. So to keep little teeth away, phone people put metal roofs over the

most tempting cables or wrap them with steel tape. Squirrels don't like this, but it sure saves on repair costs -one more saving that helps us give you the most for your telephone dollar.

We work to make your telephone dollar go further in California