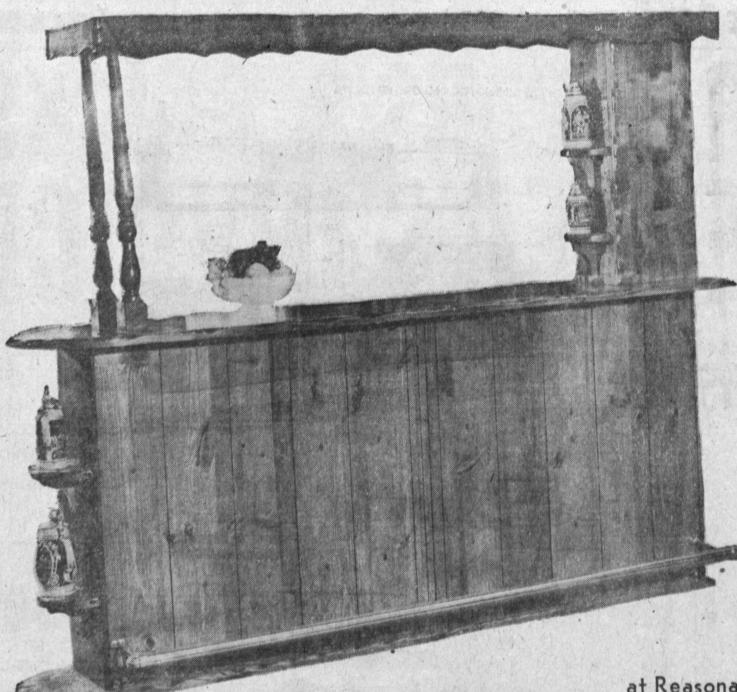

Now You Can Enjoy the Luxury of and Room Custom BARS and Room Dividers

at Reasonable Prices

beautiful and useful addition to your home.

Come in today and let one of our decorators help you with the size and features you desire. If you cannot come in, call FR 9-8934 one of our decorators will call at your home (at no cost to you, of course)

A War Richards exclusive—Custom made of solid hardwood, complete

with brass rail, lighted canopy top and many other features to make a

Shown, 8 Foot \$295.00 7 Foot, \$275.00

6 Foot, \$255.00 5 Foot, \$235.00 Without Brass Rail \$30.00 Less

Open a Revolving Charge Account

REDONDO BEACH BLVD.

REDONDO BEACH