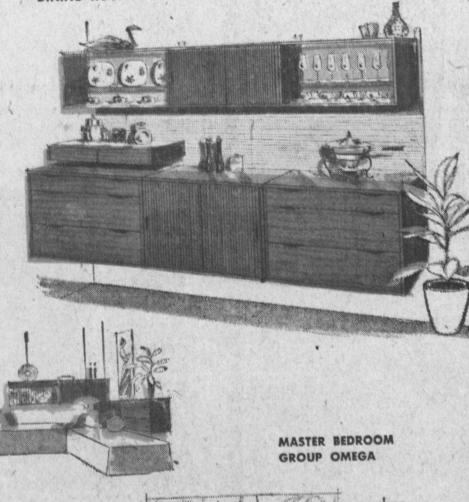

DINING GROUP DELTA-Loads of space for linens, china, glassware and bulky items such as vases and coffee servers. Note convenient, shallow silverware drawer (or for candles, cards, other small items). 299.00

MASTER BEDROOM GROUP OMEGA - Create bedroom beauty as fashionable, as functional, as distinctive as you've always wanted it to be! Here are generous chests, a pair of 2-drawer shelves, at 140.00

All units available with beautifully contrasting never-mar pristine white plastic tops at slight additional cost. Kopenhavn chairs priced separately.