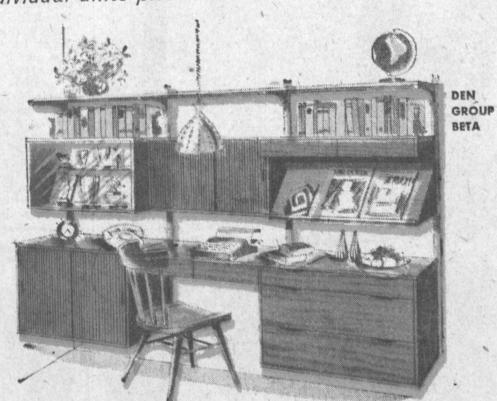

CHILD'S ROOM GROUP SIGMA-Plenty of space for clothing, toys, games, school supplies, books, miscellany. Arrange, rearrange and add to as youngsters grow and interests change. Group as shown, 218.00

DEN GROUP BETA-A study, library and home office created from just 8 feet of wall space! Plenty of room for books, magazines, writing, filing, displaying a prize collection in trophy case. As shown, 285.00