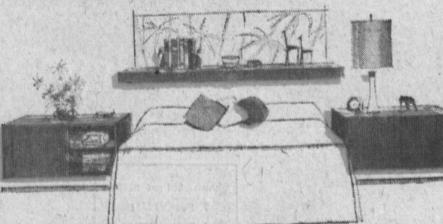

MASTER BEDROOM GROUP OMEGA - Create bedroom beauty as fashionable, as functional, as distinctive as you've always wanted it to be! Here are generous chests, a pair of 2-drawer shelves, at 140.00

All units available with beautifully contrasting never-mar pristine white plastic tops at slight additional cost. Kopenhavn chairs priced separately.