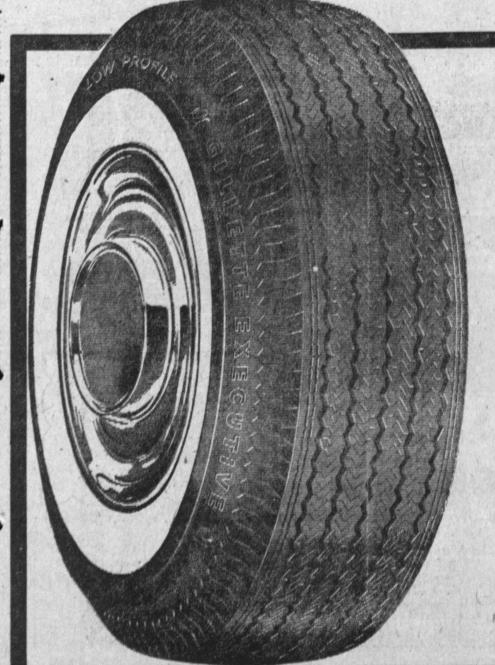

1st Line **Top Quality** 670x15 600x16 Tube Type Blackwalls

Plus Fed. Tax **Easy Terms** 

ASK about . . . SEE the new revoluionary tire now on display

"EXECUTIVE"

- 25% to 30% more safe miles • Greater blowout
- The "Executive" gives you real security at high speeds, performing safely up to 120 MPH. Low profile design responds quickly to steering, braking, and acceleration. The "Executive" is fully 65% less susceptible to high speed heat failure.