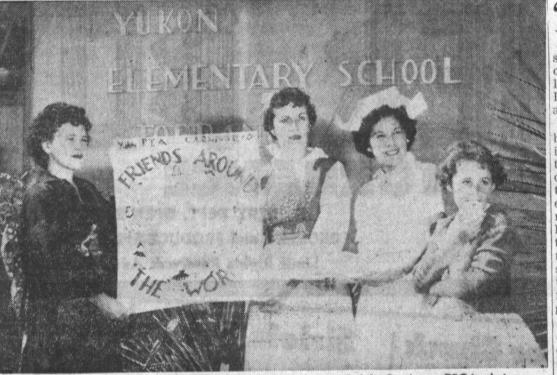

CARNIVAL TIME - At Yukon Elementary School will be a time for each who attends to become more acquainted with "Friends Around the World." Dressed in native costumes (left to right) Mrs. Wilbur Bray, first vice president; Mrs. Ray Tucker, treasurer;

and Mrs. Ralph Gastleum, TECA chairman, will welcome members and friends of the PTA. Mary Ann Moore, fifth grader, will be there to enjoy all the fun on Friday, Oct. 14, at the school rounds.