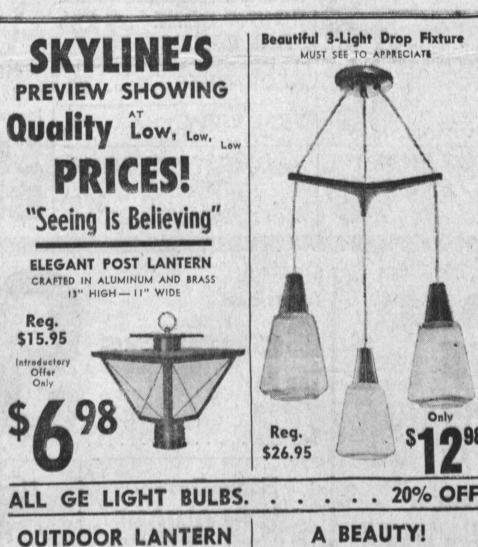

\$15.95 Introductory Offer

BLACK & BRASS 9" HIGH 4" WIDE Regular

INTRODUCTORY

\$9.95

OFFER!

Reg. \$29.95 • 2 Lite 16 inch · 2 Way Switch Pull Down Polished Brass NOW ONLY • Fine Etched

MUST SEE THESE TO APPRECIATE

Reg. \$34.95 3-Lite Drop Fixture, sparkling brass Reg. \$38.50 3-Lite Drop Fixture, Danish modern \$24.97 \$1.65 Bedroom Fixtures, 12-inch designed glass, 2-Lite Bedroom Fixture, 14-inch designed glass, 2-Lite \$3.20 \$3.45 Bathroom Fixture, 14-inch (over the mirror), 2-Lite Pull-Down Fixture, 18-inch, Reg. \$23.95

Buy Direct and Save \$ \$ \$

For Better Lighting by Skyline