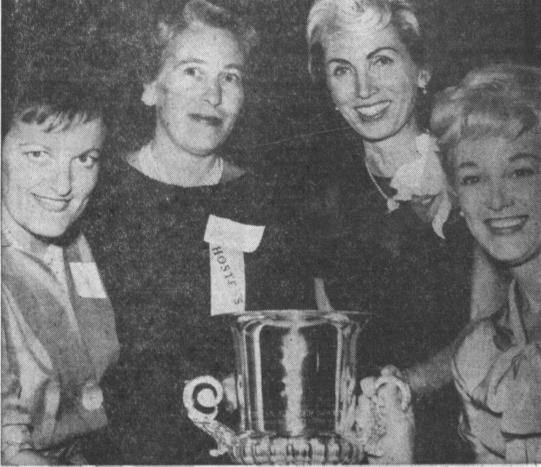

Robert L. Donaldson, Sepulveda teacher, long-time Serving as teacher interns farmer in Kansas; Joseph

> Use Press classified ads to buy, rent or sell. Phone DA 5-1515.

TROPHY WINNERS - Beaming with pride this week are members of the American Cancer Society, District 8, which includes Torrance, for capturing the Litton Industries' award, presented for outstanding achievement in education and service. Admiring the

trophy here are (left to right) Terry Kloster-man, Mrs. Robert Stapleton, area represent-ative; Mrs. Frank Shapiro, county president; and actress Jan Sterling. Area leaders include Mrs. Rodney Monson, Dr. Richard J. Lescoe and Frank Visca.