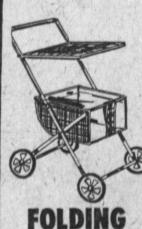

# STROLLER

old mothers love these for

Famous Louis Marx electric train. 5-car freight - measures 40" long. Made of high impact molded plastic. Steam type locomotive has oilless bronze bearings. Heavy gauge steel transformer, 102" oval track and track connector.