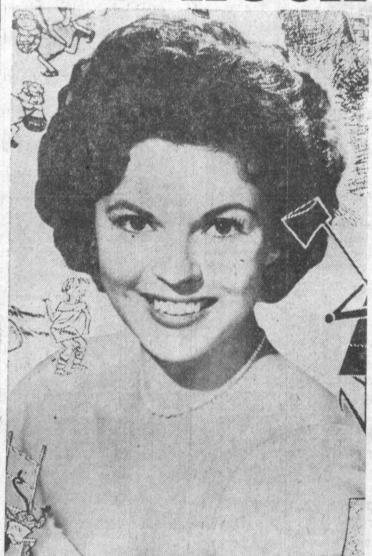

Tele-Visions TEMPLE FANS TO SEE MARK TWAIN'S 'TOM UCK' TONIGHT

SHIRLEY TEMPLE

## Duryea, Blair, Coogan, Ladd Star in Classic Colorcast

"Tom and Huck," based on three of Mark Twain's most celebrated novels-"The Adventures of Tom Sawyer," "Huckleberry Finn," and "On the River" will be seen tonight at 7 p.m. on the Channel 4 colorcast of the "Shirley Temple Show."