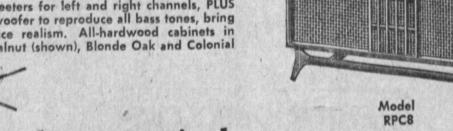

### SPACE-AGE STEREO HI-FI WITH "STAGE CENTER CHANNEL 3"

Makes ALL records sound better. Three sound sources fill the room with music. Automatic 4-speed phono with stereo cartridge and diamond needle plays stereo and monaural records, all sizes and speeds. AM-FM radio with AFC "no drift" FM tuning. Two 9" oval midrange and two Alnico-5 tweeters for left and right channels, PLUS "Stage Center Channel 3" 12" woofer to reproduce all bass tones, bring you life-like actual performance realism. All-hardwood cabinets in Modern Mahogany, Scandia Walnut (shown), Blonde Oak and Colonial