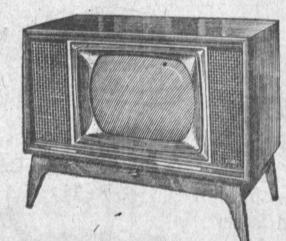

## SIGNATURE 23" CONSOLE TV

- 23" wide-screen picture tube, illuminated Computer Dial!
- Front-facing extended range hi-fi speaker! Tone control, sound system equipped for stereol
- All-hardwood hand-finished cabinet! Mahogany, Oak, Colonial Maple (shown), or Scandia Walnut.