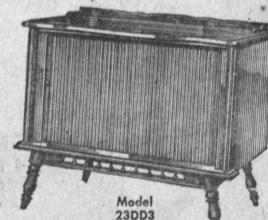

l 9:00 P.M.

# Don Spears Presents The BEST in the WEST!

# Packard Bell

WIDE CELEBRATION

BALLOONS

RECORD PRIZES!!! BIG DRAWING!!!



## SIGNATURE COMPLETE REMOTE COLOR TV CONSOLE

- \* 21" color tube, Complete Color Remote Controll
- \* Two matched hi-fi speakers on the set, third speaker in the remotel \* Tone control, sound system equipped for stereol
- All-hardwood hand-finished cabinet! \* Mahogany, Colonial Maple or Scandia Walnut, (shown).

Model 21CC-3,



## NEW INTENNA TV NO ANTENNA NEEDED

- ★ 19" wide-screen picture tube, illuminated Computer Dial!
- \* Exclusive Intenna rolls like a teacart, IS the antenna, eliminates all other aerials and adjustments!
- Front-facing extended range hi-fi speaker!
- All-hardwood hand-finished cabinetl Walnut, Ebony or Colonial Maple.









## SIGNATURE 23" CONSOLE TV

- 23" wide-screen picture tube, illuminated Computer Dial!
- Front-facing extended range hi-fi speaker! Tone control, sound system equipped for stereol
- All-hardwood hand-finished cabinet! Mahogany, Oak, Colonial Maple (shown), or Scandia Walnut.



### SPACE-AGE STEREO HI-FI WITH "STAGE CENTER CHANNEL 3"

Makes ALL records sound better. Three sound sources fill the room with music. Automatic 4-speed phono with stereo cartridge and diamond needle plays stereo and monaural records, all sizes and speeds. AM-FM radio with AFC "no drift" FM tuning. Two 9" oval midrange and two Alnico-5 tweeters for left and right channels, PLUS "Stage Center Channel 3" 12" woofer to reproduce all bass tones, bring you life-like actual performance realism. All-hardwood cabinets i