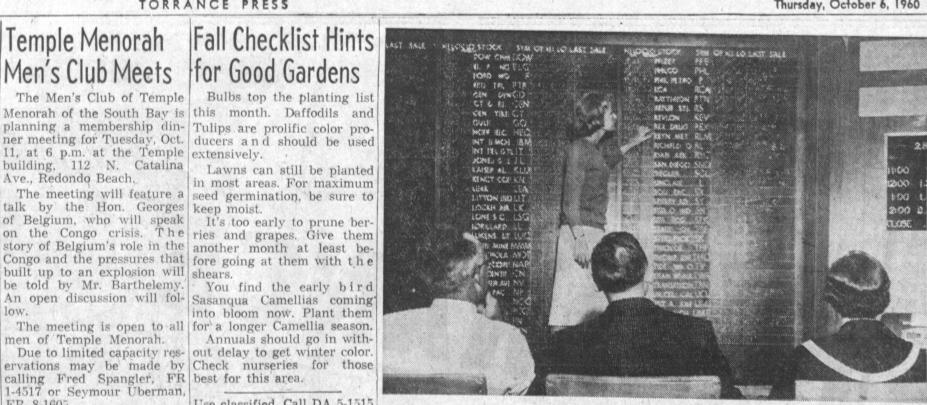

into bloom now. Plant them The meeting is open to all for a longer Camellia season.

Annuals should go in with-Due to limited capacity res- out delay to get winter color.

Use classified. Call DA 5-1515

EXPANDED-Palos Verdes office of Hayden, Stone and Co., members of the New York and other Stock Exchanges, was enlarged recently. Marling Davis, cashier, adjusts closing price on stock for benefit of brokerage firm's customers. Press Photo by Bob Wintermeyer.