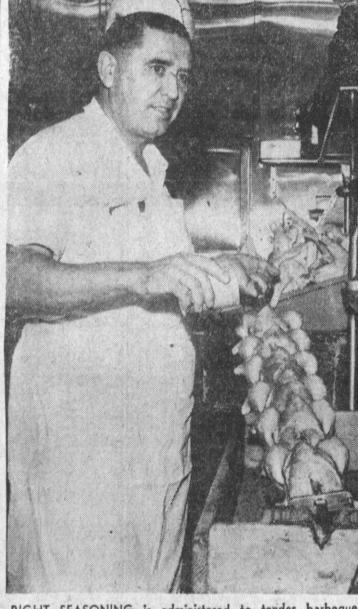

4011 W. REDONDO BEACH BLVD. LAWNDALE FRontier 6-7330 HOURS: CLOSED MONDAY Wednesday, Thursday, Sunday, 11 A.M. 1 Friday and Saturday 11 A.M. to 2 A.M.

RIGHT SEASONING is administered to tender barbequed chickens by Peter Petross, owner of the popular BBQ Pete restaurant at 111th St. and Hawthorne Blvd. in Inglewood. Press Photo by Bob Wintermeyer