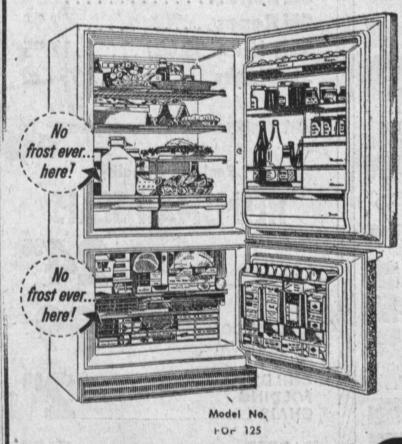

## DISCOUNT SPECIALS

ON ALL MODELS

Top Trade - No Down Payment - Up to 36 Months to Pay

BIG! BIG! 11.6

Cu. Ft.

Food Storage

Refrigerator

Plus

182-lb.

Zero Degree

Contact

Freezer

Up to 21/2 times faster

freezing. All food on

or below a fast freezing surface . . . exclusive Amana frost mag-

PER

WEEK

net system.

4mana.

Free-o'-Frost FREEZER - plus - REFRIGERATOR

YOURS FOR

AS LITTLE AS

OUR LOW PRICES WILL AMAZE YOU!

TOM DeLOYD