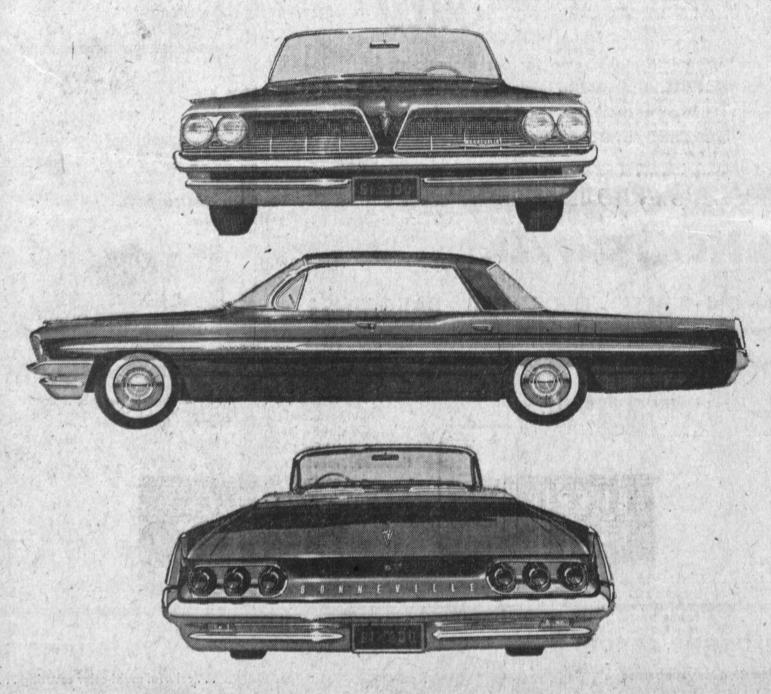

### THE 61 PONTIAC IS OUT TODAY!

# It's All Pontiac! on a new Wide-Track!

New track-to-body proportion! The track is the width between the wheels. Pontiac is the only Wide-Track car. Body width is reduced, shaving side overhang, balancing more weight between the wheels. Best relationship of body width to wheel width ever tailored. Lean and sway are ancient history.

Announcing the new Pontiac Trophy V-8 Engine! We've improved the engine the experts said was perfect. New fuel induction system saves gas by using more air in the gasoline mixture. This makes the engine breathe more efficiently, giving you better acceleration. Eleven versions to choose from. Horsepowers range from 215 to 348. For best economy, specify the Trophy Economy V-8. Its lower compression ratio lets you use regular gas.

More headroom, legroom, footroom for greater comfort! You'll take great comfort in the extra roominess we've built into the '61 Pontiac.

Seats are higher, yet there's more clearance beneath the steering wheel and more hatroom over your head. There is more legroom, more footroom. Doors are wider and designed to swing open farther. The more highway you put behind you (Pontiac specializes in this) the more you'll appreciate the new room that's all around you in this sleek

THE ONLY WIDE-TRACK CAR! Body width trimmed to reduce side overhang. More weight balanced between the wheels. No other car hugs the road with such sure-footed stability and precision.

ISN'T THIS YOUR BIG YEAR FOR A WIDE-TRACK PONTIAC? IT'S ALL PONTIAC! BONNEVILLE . STAR CHIEF . VENTURA . CATALINA

ON DISPLAY NOW AT YOUR LOCAL AUTHORIZED PONTIAC DEALER

## BOB BEAVER PONTIAC

931 PACIFIC COAST HIGHWAY, HERMOSA BEACH, CALIF.

SEE THE VICTOR BORGE SHOW TONIGHT! ABC-TVI -

Downtown Torrance

1413 Cravens — FAirfax 8-5260