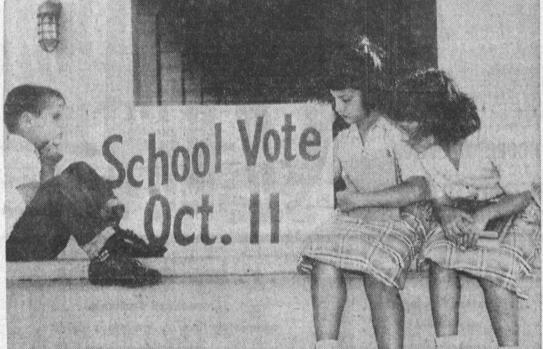

Arrangements for the luau

The Best "Dern" Bar-Be-Que In These Parts, Pardner

"BRING THE YOUNGINS" 3124 PACIFIC COAST HIGHWAY TORRANCE, CALIF Across from Torrance Airport DAvenport 6-7817

SCHOOL VOTE—Urging all Torrance residents to vote next Tuesday, Oct. 11, in the schol tax override election are Rosemarie and Patty Fagnano, 10, and Steve Dalton, 6.

The Board of Education has asked voters to approve the 50-cent tax override for operating expenses of schol, due to increased enrollment and inflation.