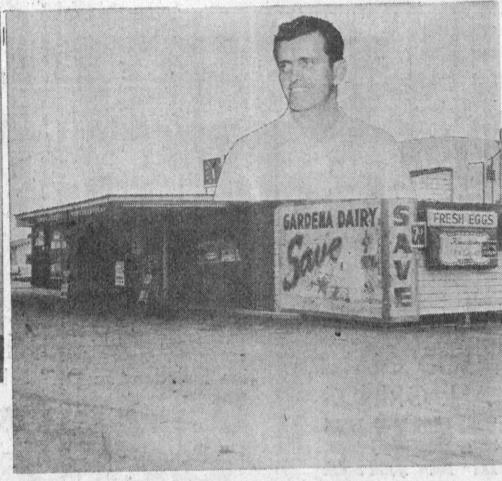

#### GARDENA DAIRY FARMS

Gardena Dairy Farms, 2013 Redondo Beach Blvd., in Gardena, is now under a new management. Charles Paine took over the business in February, 1960. Motorists will find it convenient to drive in with their cars and order their dairy products right from the vehicle. Offered to the buying public are milk, butter, eggs, juices, shakes, bread, goats milk, cottage cheese and soft drinks. Everything is sold on the cash and carry plan. The "Farms" is opened daily and Sunday. Mr. Paine is building a new drive-in within three months to take care of the increased business.

#### GARDENA DIARY FARMS

Under New Management of Charles Paine Milk, Buffer, Eggs, Juices, Snacks, Bread Goat's Milk, Cottage Cheese CASH AND CARRY

Open Daily and Sunday 2013 Redondo Beach Blvd.