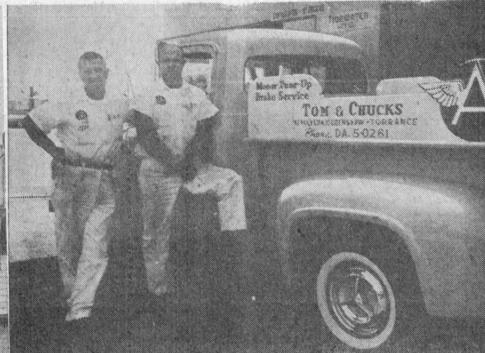

#### TOM AND CHUCK FLYING A SERVICE

Want better service for your car? Need someone completely reliable who can take care of all of your car's regular needs? Then let us direct you to Tom and Chuck Flying A Service located at 2501 Crenshaw Blvd., Torrance. Tom Spradling and Chuck McAfee, owners of this excellent service station, opened in October. 1958, and their business has been growing steadily ever since. In addition to fulfilling your car's daily needs with their fine gasoline and motor oil, they will efficiently attend to its occasional needs for motor tune up and lubrication. Their complete brake service includes drum turning. They can also balance the wheels of your automobile when they need it. Their complete muffler service will banish any worries you may have in that area. Of course, Tom and Chuck have on hand tires, batteries, and numerous other accessories that your car may need from time to time. For all these services, Tom and Chuck will pick up your car for you and deliver it after all of its needs have been cared for. It would be a good idea to keep their phone number handy in your car, DA 5-0261, for Tom and Chuck also offer road service, sometime sorely needed when you least expect it. Drive in soon and get acquainted at Tom and Chuck Flying A Service. They are open from 6 a.m. to 10 p.m. six days a week, and from 8 a.m. to 9 p.m. on Sundays. That address is 2501 Crenshaw Blvd., Torrance.

#### TOM & CHUCK FLYING A SERVICE

Lubrication, Tires, Batteries, Brake Service Motor Tune-up, Wheel Balancins, Drum Turning Road Service Pick-up and Delivery-DA 5-0261 S&H Green Stamps 2501 Crenshaw Blvd. Torrance