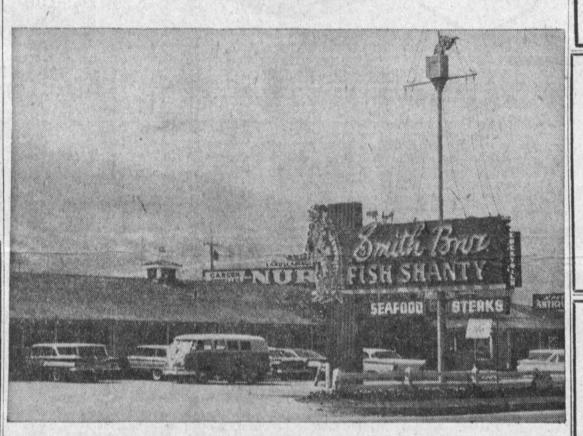

SITUATED just below the Palos Verdes Hills of sea food gourmets, whether tourists passing on Pacific Coast Highway in Walteria, the through or the local gentry. Smith Bros. Fish Shanty has served thousands