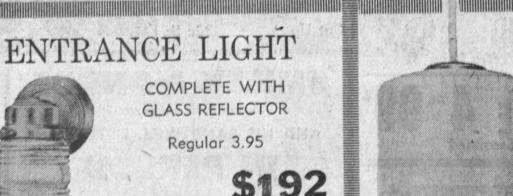

CONTEMPORARY

Pull Down

FIXTURE

Black

and Brass Glass

Shade

Regular

\$22.95