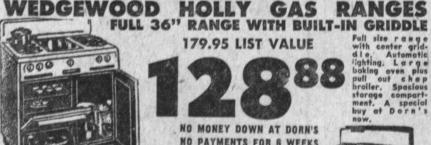

NO MONEY DOWN \* JUST 2.00 A WEEK

179.95 LIST VALUE

NO MONEY DOWN AT DORN'S NO PAYMENTS FOR 6 WEEKS JUST 1.50 A WEEK

FULL SIZE 36" GAS RANGE Automatic top lighting, even control, one-piece welded steel body. Large sterage space, 18" even. Free delivery, lastallation and service. See this terriffe buy at DORN'S today. E-80.