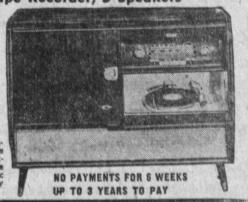

AM-FM-SW Radio, Tape Recorder, 5 Speakers Stereophonic Phono Plus Grundig True **Transistor Tape** Recorder \$669.95 LIST VALUE

NOW AT 0 288 DORN'S ONLY world's most advanced stereophonic 2-chan-nel amplification system Eagle-Eye tuning indicator, 5 dynamic, extended ranse speak-ers, Push-botton operation, Keyboard tone